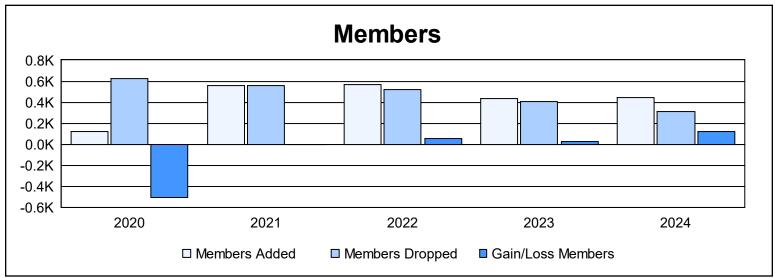

District 391 As of June 2024 Cumulative

| Year      | New<br>Clubs | Dropped<br>Clubs | Gain/<br>Loss<br>Clubs | New<br>Members | Charter<br>Members | Reinstate<br>Members | Transfer<br>Members | Total<br>Member<br>Added | Total<br>Members<br>Dropped | Gain/<br>Loss<br>Members |
|-----------|--------------|------------------|------------------------|----------------|--------------------|----------------------|---------------------|--------------------------|-----------------------------|--------------------------|
| 2019-2020 | 0            | 0                | 0                      | 31             | 46                 | 25                   | 14                  | 116                      | 620                         | -504                     |
| 2020-2021 | 0            | 1                | -1                     | 230            | 192                | 123                  | 12                  | 557                      | 562                         | -5                       |
| 2021-2022 | 0            | 3                | -3                     | 163            | 179                | 204                  | 25                  | 571                      | 515                         | 56                       |
| 2022-2023 | 0            | 3                | -3                     | 178            | 80                 | 156                  | 17                  | 431                      | 408                         | 23                       |
| 2023-2024 | 1            | 0                | 1                      | 245            | 49                 | 119                  | 26                  | 439                      | 314                         | 125                      |
| Average   | 0            | 1                | -1                     | 169            | 109                | 125                  | 19                  | 423                      | 484                         | -61                      |