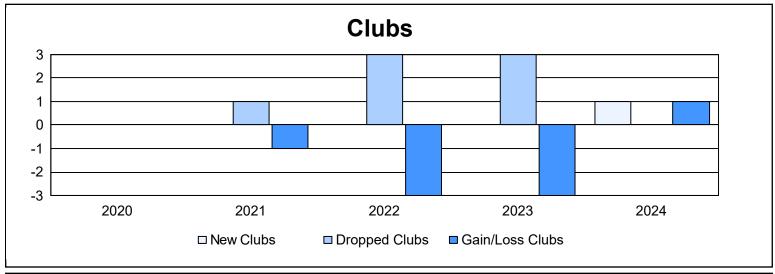

District 391 As of June 2024 Cumulative

| Year      | New<br>Clubs | Dropped<br>Clubs | Gain/<br>Loss<br>Clubs | New<br>Members | Charter<br>Members | Reinstate<br>Members | Transfer<br>Members | Total<br>Member<br>Added | Total<br>Members<br>Dropped | Gain/<br>Loss<br>Members |
|-----------|--------------|------------------|------------------------|----------------|--------------------|----------------------|---------------------|--------------------------|-----------------------------|--------------------------|
| 2019-2020 | 0            | 0                | 0                      | 31             | 46                 | 25                   | 14                  | 116                      | 620                         | -504                     |
| 2020-2021 | 0            | 1                | -1                     | 230            | 192                | 123                  | 12                  | 557                      | 562                         | -5                       |
| 2021-2022 | 0            | 3                | -3                     | 163            | 179                | 204                  | 25                  | 571                      | 515                         | 56                       |
| 2022-2023 | 0            | 3                | -3                     | 178            | 80                 | 156                  | 17                  | 431                      | 408                         | 23                       |
| 2023-2024 | 1            | 0                | 1                      | 245            | 49                 | 119                  | 26                  | 439                      | 314                         | 125                      |
| Average   | 0            | 1                | -1                     | 169            | 109                | 125                  | 19                  | 423                      | 484                         | -61                      |